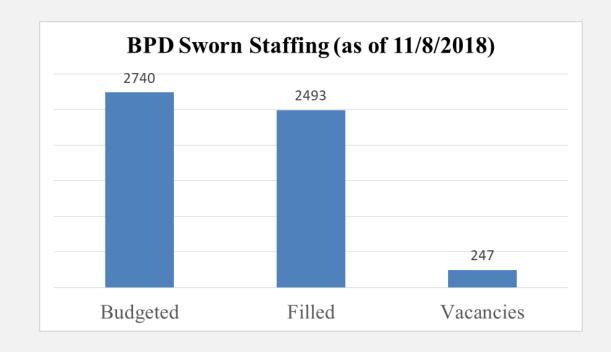

### BPD Sworn Staffing

- As of 11/8/2018, over 90% of BPD's sworn staffing has been filled.
- In comparison, BPD has filled 89% of all allocated civilian positions (450/507).