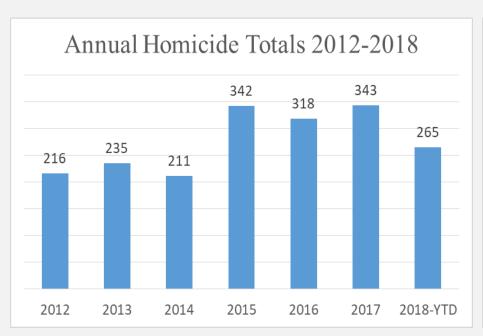

stration** 



#### Introduction

- BPD Personnel:
  - BPD Sworn Staffing
  - Hiring and Attrition (2002-2018)
  - BPD Applications (2018)
- 2. Violent Crime Data
  - Homicide & Shooting Data (2012-2018)
  - Homicide and Shooting Data (2017/2018)
  - Overall Part I Crime (YTD 2017/2018)

**BPD Personnel** 

### BPD Sworn Staffing

- As of 11/8/2018, over 90% of BPD's sworn staffing has been filled.
- In comparison, BPD has filled 89% of all allocated civilian positions (450/507).



#### Hiring and Attrition



From 2002-2018, attrition has outgained hiring by nearly 21%

### BPD Officer Applications

 In June 2018, BPD introduced an online application process that has led to a significant increase in the number of applicants.



**Violent Crime Data** 

## Homicide & Shootings 2012-2018





### Homicide & Shooting Totals 2012-2018



#### **2017 Homicides**



#### **2018 YTD Homicides**



# Part 1 Crime 2017/2018 YTD Comparison

|                             | 2017 YTD | 2018 YTD | % Difference |
|-----------------------------|----------|----------|--------------|
| Homicides                   | 301      | 265      | -12.0        |
| Non-Fatal Shootings         | 609      | 566      | -7.1         |
| Gun Related (Hom/NFS)       | 870      | 799      | -8.2         |
| Rape                        | 309      | 285      | -7.8         |
| Robbery                     | 5,163    | 4,361    | -15.5        |
| Aggravated Assault          | 5,055    | 4,634    | -8.3         |
| Burglary                    | 6,840    | 5,029    | -26.5        |
| Larceny                     |