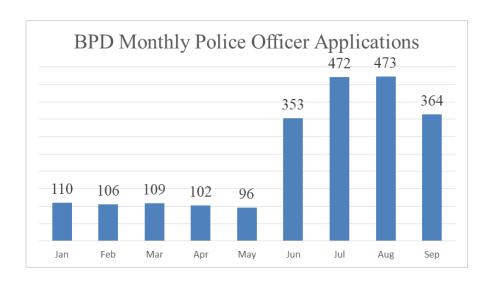

### BPD Officer Applications

 In June 2018, BPD introduced an online application process that has led to a significant increase in the number of applicants.

**Violent Crime Data** 