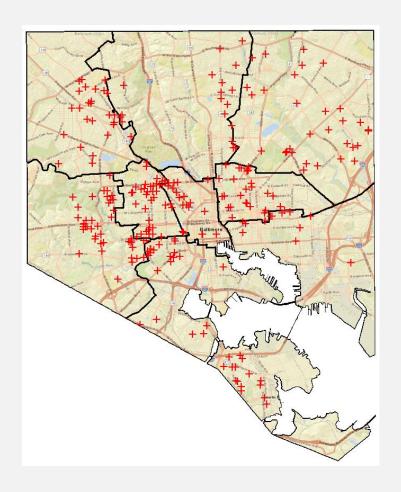

-2018)
  - BPD Applications (2018)
- 2. Violent Crime Data
  - Homicide & Shooting Data (2012-2018)
  - Homicide and Shooting Data (2017/2018)
  - Overall Part I Crime (YTD 2017/2018)

**BPD Personnel** 

### BPD Sworn Staffing

- As of 11/8/2018, over 90% of BPD's sworn staffing has been filled.
- In comparison, BPD has filled 89% of all allocated civilian positions (450/507).



#### Hiring and Attrition



From 2002-2018, attrition has outgained hiring by nearly 21%

### BPD Officer Applications

 In June 2018, BPD introduced an online application process that has led to a significant increase in the number of applicants.



**Violent Crime Data** 

## Homicide & Shootings 2012-2018





### Homicide & Shooting Totals 2012-2018



#### **2017 Homicides**



#### **2018 YTD Homicides**



# Part 1 Crime 2017/2018 YTD Comparison

|                             | 2017 YTD | 2018 YTD | % Difference |
|-----------------------------|----------|----------|--------------|
| Homicides                   | 301      | 265      | -12.0        |
| Non-Fatal Shootings         | 609      | 566      | -7.1         |
| Gun Related (Hom/NFS)       | 870      | 799      | -8.2         |
| Rape                        | 309      | 285      | -7.8         |
| Robbery                     | 5,163    | 4,361    | -15.5        |
| Aggravated Assault          | 5,055    | 4,634    | -8.3         |
| Burglary                    | 6,840    | 5,029    | -26.5        |
| Larceny                     | 14,356   | 13,762   | -4.1         |
| Auto Theft (Excl. Attempts) | 3,874    | 3,534    | -8.8