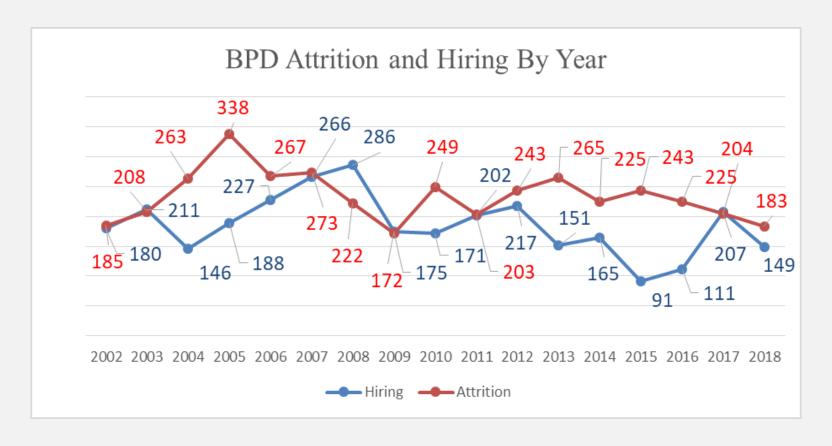

#### Hiring and Attrition

From 2002-2018, attrition has outgained hiring by nearly 21%