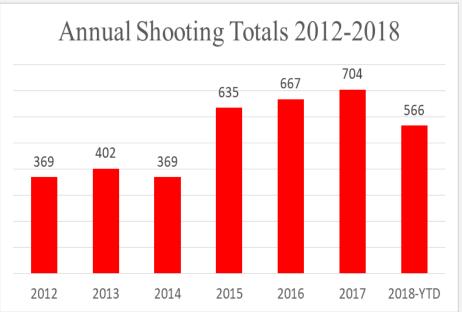

ration** 



#### Introduction

- BPD Personnel:
  - BPD Sworn Staffing
  - Hiring and Attrition (2002-2018)
  - BPD Applications (2018)
- 2. Violent Crime Data
  - Homicide & Shooting Data (2012-2018)
  - Homicide and Shooting Data (2017/2018)
  - Overall Part I Crime (YTD 2017/2018)

**BPD Personnel** 

### BPD Sworn Staffing

- As of 11/8/2018, over 90% of BPD's sworn staffing has been filled.
- In comparison, BPD has filled 89% of all allocated civilian positions (450/507).



#### Hiring and Attrition



From 2002-2018, attrition has outgained hiring by nearly 21%

### BPD Officer Applications

 In June 2018, BPD introduced an online application process that has led to a significant increase in the number of applicants.



**Violent Crime Data** 

## Homicide & Shootings 2012-2018





### Homicide & Shooting Totals 2012-2018



#### **2017 Homicides**



#### **2018 YTD Homicides**



# Part 1 Crime 2017/2018 YTD Comparison

|                             | 2017 YTD | 2018 YTD | % Difference |
|-----------------------------|----------|----------|--------------|
| Homicides                   | 301      | 265      | -12.0        |
| Non-Fatal Shootings         | 609      | 566      | -7.1         |
| Gun Related (Hom/NFS)       | 870      | 799      | -8.2         |
| Rape                        | 309      | 285      | -7.8         |
| Robbery                     | 5,163    | 4,361    | -15.5        |
| Aggravated Assault          | 5,055    | 4,634    | -8.3         |
| Burglary                    | 6,840    | 5,029    | -26.5        |
| Larceny                     | 14