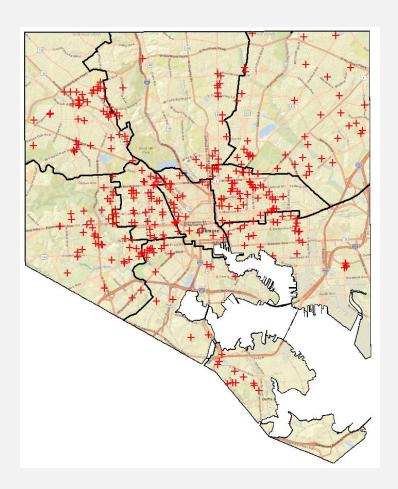

- Hiring and Attrition (2002-2018)
  - BPD Applications (2018)
- 2. Violent Crime Data
  - Homicide & Shooting Data (2012-2018)
  - Homicide and Shooting Data (2017/2018)
  - Overall Part I Crime (YTD 2017/2018)

**BPD Personnel** 

### BPD Sworn Staffing

- As of 11/8/2018, over 90% of BPD's sworn staffing has been filled.
- In comparison, BPD has filled 89% of all allocated civilian positions (450/507).



#### Hiring and Attrition



From 2002-2018, attrition has outgained hiring by nearly 21%

### BPD Officer Applications

 In June 2018, BPD introduced an online application process that has led to a significant increase in the number of applicants.



**Violent Crime Data** 

## Homicide & Shootings 2012-2018





### Homicide & Shooting Totals 2012-2018



#### **2017 Homicides**



#### **2018 YTD Homicides**



# Part 1 Crime 2017/2018 YTD Comparison

|                             | 2017 YTD | 2018 YTD | % Difference |
|-----------------------------|----------|----------|--------------|
| Homicides                   | 301      | 265      | -12.0        |
| Non-Fatal Shootings         | 609      | 566      | -7.1         |
| Gun Related (Hom/NFS)       | 870      | 799      | -8.2         |
| Rape                        | 309      | 285      | -7.8         |
| Robbery                     | 5,163    | 4,361    | -15.5        |
| Aggravated Assault          | 5,055    | 4,634    | -8.3         |
| Burglary                    | 6,840    | 5,029    | -26.5        |
| Larceny                     | 14,356   | 13,762   | -4.1         |
| Auto Theft (Excl. Attempts) | 3,87