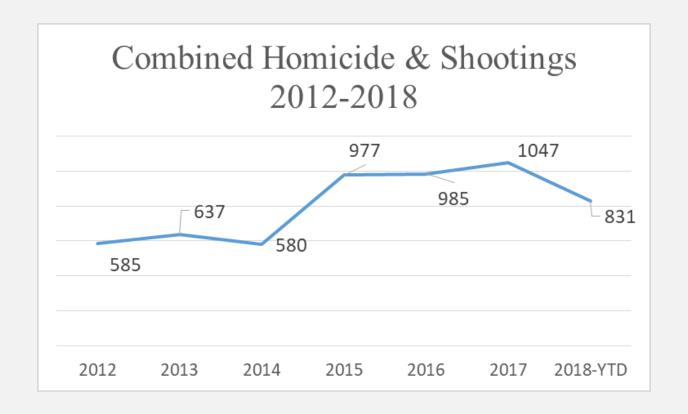

nel:
  - BPD Sworn Staffing
  - Hiring and Attrition (2002-2018)
  - BPD Applications (2018)
- 2. Violent Crime Data
  - Homicide & Shooting Data (2012-2018)
  - Homicide and Shooting Data (2017/2018)
  - Overall Part I Crime (YTD 2017/2018)

**BPD Personnel** 

### BPD Sworn Staffing

- As of 11/8/2018, over 90% of BPD's sworn staffing has been filled.
- In comparison, BPD has filled 89% of all allocated civilian positions (450/507).



#### Hiring and Attrition



From 2002-2018, attrition has outgained hiring by nearly 21%

### BPD Officer Applications

 In June 2018, BPD introduced an online application process that has led to a significant increase in the number of applicants.



**Violent Crime Data** 

## Homicide & Shootings 2012-2018





### Homicide & Shooting Totals 2012-2018



#### **2017 Homicides**



#### **2018 YTD Homicides**



# Part 1 Crime 2017/2018 YTD Comparison

|                             | 2017 YTD | 2018 YTD | % Difference |
|-----------------------------|----------|----------|--------------|
| Homicides                   | 301      | 265      | -12.0        |
| Non-Fatal Shootings         | 609      | 566      | -7.1         |
| Gun Related (Hom/NFS)       | 870      | 799      | -8.2         |
| Rape                        | 309      | 285      | -7.8         |
| Robbery                     | 5,163    | 4,361    | -15.5        |
| Aggravated Assault          | 5,055    | 4,634    | -8.3         |
| Burglary                    | 6,840    | 5,029    | -26.5        |
| Larceny                     | 14,356   | 13,762   | -4.1         |
| Auto Th