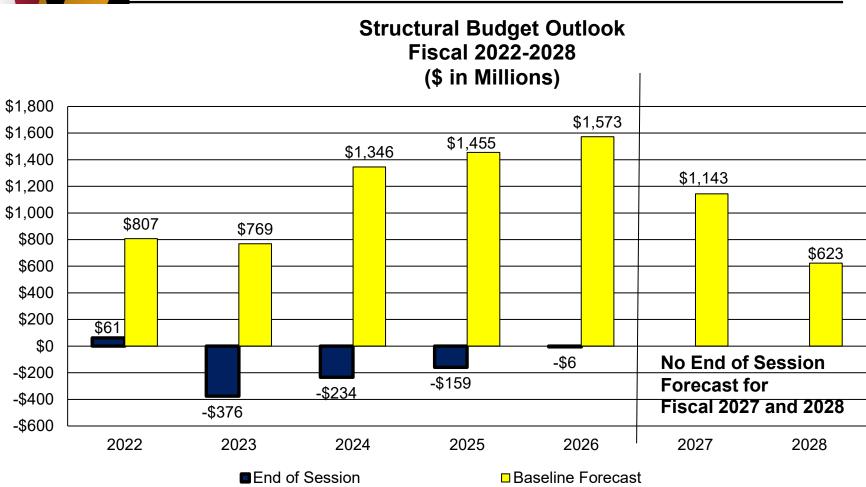

| \$807                  | <b>\$769</b>            |
| Ratio (Ongoing Revenues/Ongoing Operating Costs)                        | 109.5%                | 104.0%                 | 103.6%                  |
| Estimated Rainy Day Fund Balance – June 30                              | \$631                 | \$1,160                | \$3,587                 |
| <b>Available Cash Balance</b> (General Funds + Rainy Day Fund Above 5%) | \$2,829               | \$3,700                | \$4,215                 |



### **Cash Balance Forecast**

#### Estimated End-of-year Cash Balances Fiscal 2021-2028 (\$ in Millions)



□ Rainy Day Fund (Fiscal 2021 3.2% of Revenues, Fiscal 2022 5.5%, Fiscal 2023 16%, Subsequent Years 10%)

■ Baseline General Fund



## **Structural Balance Forecast**