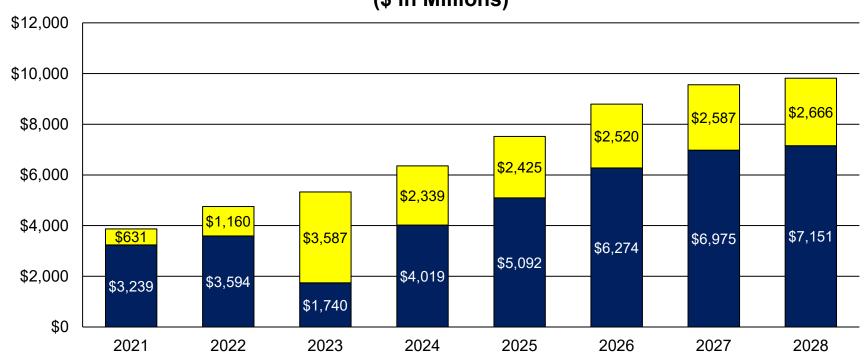

#### General Fund: End-of-year Balances Fiscal 2021-2023 (\$ in Millions)

|                                                                         | 2021<br><u>Actual</u> | 2022<br><u>Working</u> | 2023<br><u>Baseline</u> |
|-------------------------------------------------------------------------|-----------------------|------------------------|-------------------------|
| Funds Available                                                         |                       |                        |                         |
| Total Funds Available                                                   | \$21,904              | \$24,363               | \$25,888                |
| Total Spending                                                          | 18,665                | 20,769                 | 24,148                  |
| Cash Balance/(Shortfall)                                                | \$3,239               | \$3,594                | \$1,740                 |
| Structural Balance (Ongoing Revenues Less Ongoing Spending)             | \$1,795               | \$807                  | <b>\$769</b>            |
| Ratio (Ongoing Revenues/Ongoing Operating Costs)                        | 109.5%                | 104.0%                 | 103.6%                  |
| Estimated Rainy Day Fund Balance – June 30                              | \$631                 | \$1,160                | \$3,587                 |
| <b>Available Cash Balance</b> (General Funds + Rainy Day Fund Above 5%) | \$2,829               | \$3,700                | \$4,215                 |

#### Estimated End-of-year Cash Balances Fiscal 2021-2028 (\$ in Millions)

□ Rainy Day Fund (Fiscal 2021 3.2% of Revenues, Fiscal 2022 5.5%, Fiscal 2023 16%, Subsequent Years 10%)

■ Baseline General Fund